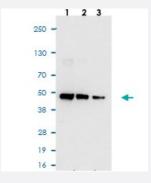

#### Western Blot

Western blot analysis of E. coli lysates (containing tagged fusion protein) with His tag polyclonal antibody (HRP) (Cat # PAB31868).

Lane 1: 200 ng; Lane 2: 100 ng; Lane 3: 50 ng.

| Specification       |                                                                                                                                         |
|---------------------|-----------------------------------------------------------------------------------------------------------------------------------------|
| Product Description | Rabbit polyclonal antibody raised against synthetic peptides of His tag.  The antibody is conjugated with horseradish peroxidase (HRP). |
| Immunogen           | A synthetic peptide (conjugated with KLH) corresponding to His tag.                                                                     |
| Sequence            | ННННН                                                                                                                                   |
| Host                | Rabbit                                                                                                                                  |
| Specificity         | Antibody was affinity-purified on the peptide. This antibody does not recognize all N-terminal 6-His ta gged proteins.                  |
| Form                | Liquid                                                                                                                                  |
| Conjugation         | HRP                                                                                                                                     |
| Purification        | Affinity purification                                                                                                                   |
| Concentration       | 1 mg/mL                                                                                                                                 |
| Isotype             | lgG                                                                                                                                     |

## **Applications**

Western Blot

Western blot analysis of E. coli lysates (containing tagged fusion protein) with His tag polyclonal antibody (HRP) (Cat # PAB31868).

Lane 1: 200 ng; Lane 2: 100 ng; Lane 3: 50 ng.