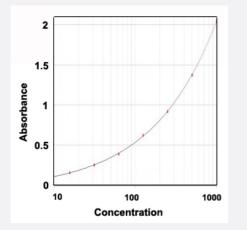

#### Enzyme-linked Immunoabsorbent Assay

ELISA analysis of Hepatitis B polyclonal antibody (Cat# PAB29675) at 2 ug/mL working concentration.

### Applications

- Western Blot
- Immunoprecipitation
- Enzyme-linked Immunoabsorbent Assay

Store at 4°C.

ELISA analysis of Hepatitis B polyclonal antibody (Cat# PAB29675) at 2 ug/mL working concentration.