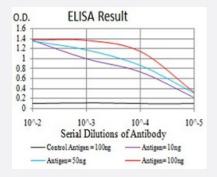

#### Enzyme-linked Immunoabsorbent Assay

ELISA analysis of NS monoclonal antibody, clone 8E6H12.

## **Applications**

Western Blot (Transfected lysate)

Western blot analysis of (1) HEK293 cells, (2) NS-hlgGFc transfected HEK293 cell lysate.

Enzyme-linked Immunoabsorbent Assay

ELISA analysis of NS monoclonal antibody, clone 8E6H12.