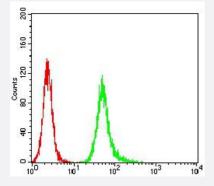

### Flow Cytometry

Flow cytometric analysis of Hela cells with NS monoclonal antibody (green) and negative control (red).

Flow Cytometry

Flow cytometric analysis of Hela cells with NS monoclonal antibody (green) and negative control (red).

| Gene Info — NS |                |
|----------------|----------------|
| Entrez GenelD  | <u>1489597</u> |
| Gene Name      | NS             |
| Gene Alias     | -              |