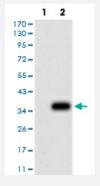

#### Western Blot (Transfected lysate)

Western blot analysis of (1) HEK293 cells, (2) NS-hlgGFc transfected HEK293 cell lysate.

## **Applications**

Western Blot (Transfected lysate)

Western blot analysis of (1) HEK293 cells, (2) NS-hlgGFc transfected HEK293 cell lysate.

Enzyme-linked Immunoabsorbent Assay

ELISA analysis of NS monoclonal antibody, clone 8E6H12.