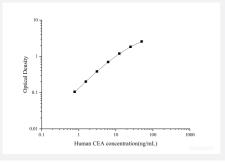

## **Applications**

The standard curve is for the purpose of illustration only and should not be used to calculate unknowns. A standard curve should be generated each time the assay is performed.

| Specification           |                                                                                                                                                                                                 |
|-------------------------|-------------------------------------------------------------------------------------------------------------------------------------------------------------------------------------------------|
| Product Description     | FastELISA™ CEA (Human) ELISA Kit is a sandwich enzyme immunoassay for the quantitative mea surement of Human CEA (Carcinoembryonic Antigen) in serum, plasma.                                   |
| Calibration Range       | 0.78-50 ng/mL                                                                                                                                                                                   |
| Limit of Detection      | 0.47 ng/mL                                                                                                                                                                                      |
| Quality Control Testing | Standard curve The standard curve is for the purpose of illustration only and should not be used to calculate unknown s. A standard curve should be generated each time the assay is performed. |
| Storage Instruction     | Store at 2-8°C for 6 months.  Avoid repeated freezing and thawing.                                                                                                                              |