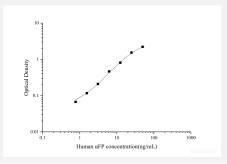

## **Applications**

The standard curve is for the purpose of illustration only and should not be used to calculate unknowns. A standard curve should be generated each time the assay is performed.

| Specification           |                                                                                                                                                                                                 |
|-------------------------|-------------------------------------------------------------------------------------------------------------------------------------------------------------------------------------------------|
| Product Description     | FastELISA <sup>TM</sup> $\alpha$ FP (Human) ELISA Kit is a sandwich enzyme immunoassay for the quantitative meas urement of Human $\alpha$ FP (Alpha-Fetoprotein) in serum, plasma.             |
| Calibration Range       | 0.78-50 ng/mL                                                                                                                                                                                   |
| Limit of Detection      | 0.47 ng/mL                                                                                                                                                                                      |
| Quality Control Testing | Standard curve The standard curve is for the purpose of illustration only and should not be used to calculate unknown s. A standard curve should be generated each time the assay is performed. |
| Storage Instruction     | Store at 2-8°C for 6 months.  Avoid repeated freezing and thawing.                                                                                                                              |