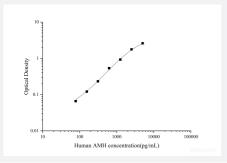

## **Applications**

The standard curve is for the purpose of illustration only and should not be used to calculate unknowns. A standard curve should be generated each time the assay is performed.

| Specification           |                                                                                                                                                                                                 |
|-------------------------|-------------------------------------------------------------------------------------------------------------------------------------------------------------------------------------------------|
| Product Description     | FastELISA™ AMH (Human) ELISA Kit is a sandwich enzyme immunoassay for the quantitative mea surement of Human AMH (Anti-Mullerian Hormone) in serum, plasma.                                     |
| Suitable Sample         | Serum, Plasma                                                                                                                                                                                   |
| Sample Volume           | 50 uL                                                                                                                                                                                           |
| <b>Detection Method</b> | Colormetric                                                                                                                                                                                     |
| Assay Type              | Quantitative                                                                                                                                                                                    |
| Calibration Range       | 78.13-5000 pg/mL                                                                                                                                                                                |
| Limit of Detection      | 46.88 pg/mL                                                                                                                                                                                     |
| Regulatory Status       | For research use only (RUO)                                                                                                                                                                     |
| Quality Control Testing | Standard curve The standard curve is for the purpose of illustration only and should not be used to calculate unknown s. A standard curve should be generated each time the assay is performed. |
| Storage Instruction     | Store at 2-8°C for 6 months.  Avoid repeated freezing and thawing.                                                                                                                              |