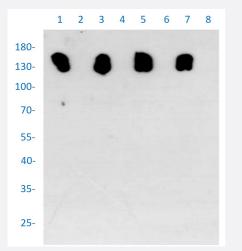

### Western Blot

Western blot analysis of Lane 1: Mouse IgG1 (non-reduced), Lane 2: Mouse IgG1 (reduced), Lane 3: Mouse IgG2a (non-reduced), Lane 4: Mouse IgG2a (reduced), Lane 5: Mouse IgG2b (non-reduced), Lane 6: Mouse IgG2b (reduced), Lane 7: Mouse IgG3 (non-reduced) and Lane 8: Mouse IgG3(reduced) with Mouse VHH IgG Fc Gamma recombinant monoclonal antibody (HRP) (Cat # RAB07083).