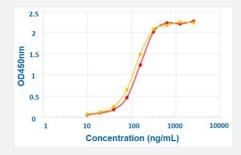

## **Enzyme-linked Immunoabsorbent Assay**

ELISA analysis of DDDDK tag recombinant monoclonal antibody, clone M2.1 (Cat # RAB03407).

Comparison of the binding of the antibody RAB03407 (yellow line) and an equivalent antibody M2 from a competitor to Multitag protein (Pr00106; red line) to an ELISA plate coated with 5 ug/mg Multitag protein. Probed with serial dilutions of antibody followed by an HRP-conjugated goat anti-mouse antibody.

## **Applications**

- Western Blot
- Immunofluorescence
- Enzyme-linked Immunoabsorbent Assay

ELISA analysis of DDDDK tag recombinant monoclonal antibody, clone M2.1 (Cat # RAB03407). Comparison of the binding of the antibody RAB03407 (yellow line) and an equivalent antibody M2 from a competitor to Multitag protein (Pr00106; red line) to an ELISA plate coated with 5 ug/mg Multitag protein. Probed with serial dilutions of antibody followed by an HRP-conjugated goat anti-mouse antibody.