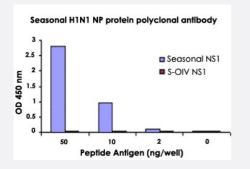

## Enzyme-linked Immunoabsorbent Assay

ELISA results using Seasonal H1N1 NP protein polyclonal antibody (Cat # PAB16815) at 1 ug/mL and the blocking and corresponding peptides at 60, 10, 2 and 0 ng/mL.

## Applications

• Enzyme-linked Immunoabsorbent Assay

ELISA results using Seasonal H1N1 NP protein polyclonal antibody (Cat # PAB16815) at 1 ug/mL and the blocking and corresponding peptides at 60, 10, 2 and 0 ng/mL.