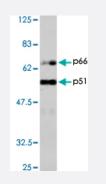

## Western Blot (Cell lysate)

Detection of HIV-1 reverse transcriptase by Western blotting using HIV-1 Reverse Transcriptase polyclonal antibody (Cat # PAB1175) . Extract of MT-4 cells infected with HIV-1 (LAI strain) . The antiserum was diluted 2500 fold before use.

## Applications

• Western Blot (Cell lysate)

Detection of HIV-1 reverse transcriptase by Western blotting using HIV-1 Reverse Transcriptase polyclonal antibody (Cat # PAB1175). Extract of MT-4 cells infected with HIV-1 (LAI strain). The antiserum was diluted 2500 fold before use.