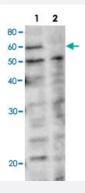

## **Applications**

- Western Blot
- Immunofluorescence
- Immunoprecipitation

Western blot analysis of rad22 in yeast whole cell extracts.

M: Molecular weight markers (kD).

Lane 1 : Wild-type strain.
Lane 2 : rad22 deletion strain.