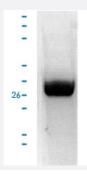

## **Applications**

| Specification           |                                                                                                                       |
|-------------------------|-----------------------------------------------------------------------------------------------------------------------|
| Product Description     | SARS-CoV-2 S RBD (QHD43416.1) full-length recombinant protein with His tag at C-terminal expre ssed in HEK293F cells. |
| Host                    | Human                                                                                                                 |
| Theoretical MW (kDa)    | 27                                                                                                                    |
| Specificity             | No non-specific binding to normal human serum was identified so far.                                                  |
| Form                    | Liquid                                                                                                                |
| Preparation Method      | Mammalian cell (HEK293F) expression system                                                                            |
| Purification            | Ni column                                                                                                             |
| Purity                  | > 95% by SDS-PAGE.                                                                                                    |
| Quality Control Testing | DTT-reducing SDS-PAGE Result                                                                                          |
| Recommend Usage         | Antigen ELISA Western Blot The optimal working dilution should be determined by the end user.                         |