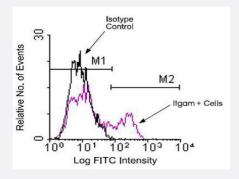

## Flow Cytometry

BALB/c splenocytes were incubated with Itgam monoclonal antibody, clone 3A33 (Cat # MAB3223) and then stained with goat anti-rat IgG (H+L)-FITC. Large cells were gated and analyzed on a FACScan<sup>™</sup> flow cytometer (BDIS, San Jose, CA).

## **Applications**

Flow Cytometry

BALB/c splenocytes were incubated with Itgam monoclonal antibody, clone 3A33 (Cat # MAB3223) and then stained with goat anti-rat IgG (H+L)-FITC. Large cells were gated and analyzed on a FACScan<sup>™</sup> flow cytometer (BDIS, San Jose, CA).