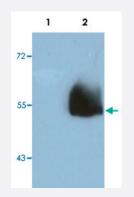

#### Western Blot (Transfected lysate)

Western blot analysis probed against HEK293 cells transfected with HA-tagged protein vector; untransfected (1) and transfected (2). Blotting with HA tag monoclonal antibody, clone HA.C5 (Cat # MAB9751) at 1:1000 dilution.

### Applications

• Western Blot (Transfected lysate)

Western blot analysis probed against HEK293 cells transfected with HA-tagged protein vector; untransfected (1) and transfected (2). Blotting with HA tag monoclonal antibody, clone HA.C5 (Cat # MAB9751) at 1:1000 dilution.