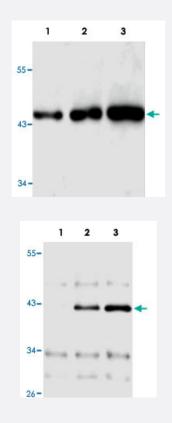

### Western Blot (Cell lysate)

Western blot analysis of HEK293 cell lysate; 5 ug (1), 10 ug (2), and 30 ug (3) of cell lysate used. Blotting with ERK1 monoclonal antibody, clone E32 (Cat # MAB9746) at 1:1000 dilution.

#### • Western Blot (Cell lysate)

Western blot analysis of HEK293 cell lysate; 5 ug (1), 10 ug (2), and 30 ug (3) of cell lysate used. Blotting with ERK1 monoclonal antibody, clone E32 (Cat # MAB9746) at 1:1000 dilution.