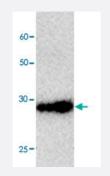

## Western Blot (Recombinant protein)

Western blot analysis in RFP tagged fusion protein with RFP tag monoclonal antibody, clone 5c465 (Cat # MAB8816) at 1 : 1000 dilution.

| Specification       |                                                                                             |
|---------------------|---------------------------------------------------------------------------------------------|
| Product Description | Mouse monoclonal antibody raised against partial recombinant RFP tag.                       |
| Immunogen           | Recombinant protein corresponding to amino acids 21-245 of human RFP tag.                   |
| Host                | Mouse                                                                                       |
| Reactivity          | Human                                                                                       |
| Specificity         | This antibody recognizes recombinant RFP and RFP-tagged fusion proteins.                    |
| Form                | Liquid                                                                                      |
| Purification        | Affinity purification                                                                       |
| Concentration       | 1 ug/uL                                                                                     |
| lsotype             | lgG1                                                                                        |
| Recommend Usage     | Western Blot (1:1000)<br>The optimal working dilution should be determined by the end user. |
| Storage Buffer      | In citrate-Tris-HCI, pH 7.0 (0.02% Proclin 300)                                             |

## Applications

• Western Blot (Recombinant protein)

Western blot analysis in RFP tagged fusion protein with RFP tag monoclonal antibody, clone 5c465 (Cat # MAB8816) at 1 : 1000 dilution.

• Enzyme-linked Immunoabsorbent Assay