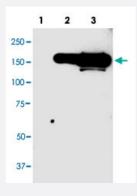

### Western Blot (Transfected lysate)

Western blot analysis of GFP tag monoclonal antibody, clone 946as (Cat # MAB8758) in 10 ug lysate from GFP fusion protein prositive 293 cells.

Lane 1 : Negative control.

Lane 2: 1 ug anti-GFP antibody.

Lane 3: 10 ug anti-GFP antibody.

| Specification       |                                                                                                                          |
|---------------------|--------------------------------------------------------------------------------------------------------------------------|
| Product Description | Mouse monoclonal antibody raised against synthetic peptide of GFP tag.                                                   |
| Immunogen           | A synthetic peptide (conjugated with carrier KLH) corresponding to N-terminus amino acids of Aequ orea victoria GFP tag. |
| Host                | Mouse                                                                                                                    |
| Reactivity          | Jellyfishes                                                                                                              |
| Specificity         | This antibody recognizes native and denatured forms of GFP and its variants EGFP, YFP, EYFP, an d CFP.                   |
| Form                | Liquid                                                                                                                   |
| Purification        | Affinity purification                                                                                                    |
| Concentration       | 1 ug/uL                                                                                                                  |
| Isotype             | lgG1                                                                                                                     |
| Recommend Usage     | Western Blot (1:1000) The optimal working dilution should be determined by the end user.                                 |

## **Applications**

Western Blot (Transfected lysate)

Western blot analysis of GFP tag monoclonal antibody, clone 946as (Cat # MAB8758) in 10 ug lysate from GFP fusion protein prositive 293 cells.

Lane 1 : Negative control.

Lane 2:1 ug anti-GFP antibody. Lane 3:10 ug anti-GFP antibody.

- Immunohistochemistry
- Immunoprecipitation
- Enzyme-linked Immunoabsorbent Assay
- Dot Blot