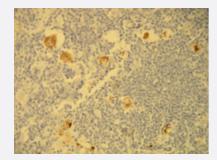

## Immunohistochemistry (Formalin/PFA-fixed paraffinembedded sections)

Immunohistochemical staining (Formalin-fixed paraffin-embedded sections) of Hodgkin's lymphoma with LMP1 monoclonal antibody, clone S20-D (Cat # MAB23271).