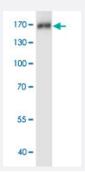

## **Applications**

Western Blot detection against Immunogen.

| Specification           |                                                                                          |
|-------------------------|------------------------------------------------------------------------------------------|
| Product Description     | Mouse monoclonal antibody raised against recombinant SARS-CoV-2 S.                       |
| Host                    | Mouse                                                                                    |
| Reactivity              | SARS-CoV-2                                                                               |
| Isotype                 | lgG2b Kappa                                                                              |
| Quality Control Testing | Antibody Reactive Against Recombinant Protein. Western Blot detection against Immunogen. |
| Storage Buffer          | In 1x PBS, pH 7.4                                                                        |
| Storage Instruction     | Store at -20°C or lower. Aliquot to avoid repeated freezing and thawing.                 |

## **Applications**

Western Blot (Recombinant protein)

**Protocol Download** 

ELISA