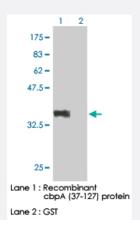

## **Applications**

| Specification           |                                                                                                                                    |
|-------------------------|------------------------------------------------------------------------------------------------------------------------------------|
| Product Description     | Mouse monoclonal antibody raised against a partial recombinant CbpA.                                                               |
| Immunogen               | CbpA (AAA23218, 37 a.a. ~ 127 a.a) partial recombinant protein with GST tag. MW of the GST tag alone is 26 KDa.                    |
| Host                    | Mouse                                                                                                                              |
| Reactivity              | Human                                                                                                                              |
| Isotype                 | lgG MIX                                                                                                                            |
| Quality Control Testing | Antibody Reactive Against Recombinant Protein with GST tag on ELISA and Western Blot. GST tag alone is used as a negative control. |
| Storage Buffer          | In 1x PBS, pH 7.4                                                                                                                  |
| Storage Instruction     | Store at -20°C or lower. Aliquot to avoid repeated freezing and thawing.                                                           |

## **Applications**

• Western Blot (Recombinant protein)