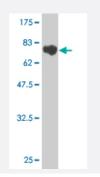

## Applications

| Specification           |                                                                                                                                                      |
|-------------------------|------------------------------------------------------------------------------------------------------------------------------------------------------|
| Product Description     | Mouse monoclonal antibody raised against hepatitis C virus 1b (HCV), envelope glycoprotein E2.                                                       |
| Immunogen               | Recombinant Fc fusion protein corresponding to amino acids 412-661 of Hepatitis C virus 1b (HCV) , E2 protein lacking hypervariable region 1 (HVR1). |
| Host                    | Mouse                                                                                                                                                |
| Reactivity              | Human                                                                                                                                                |
| Form                    | Liquid                                                                                                                                               |
| lsotype                 | lgG2a, kappa                                                                                                                                         |
| Quality Control Testing | Antibody Reactive Against Recombinant Protein                                                                                                        |
| Recommend Usage         | The optimal working dilution should be determined by the end user.                                                                                   |
| Storage Buffer          | In PBS, pH 7.4                                                                                                                                       |
| Storage Instruction     | Store at -20°C or lower. Aliquot to avoid repeated freezing and thawing.                                                                             |