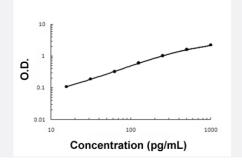

## Applications

The standard curve is for the purpose of illustration only and should not be used to calculate unknowns. A standard curve should be generated each time the assay is performed.

## Specification

| Product Description     | TGFB1 (Monkey) ELISA Kit is a sandwich enzyme-linked immunosorbent assay for the quantitative measurement of monkey TGFB1.                                                                            |
|-------------------------|-------------------------------------------------------------------------------------------------------------------------------------------------------------------------------------------------------|
| Suitable Sample         | Cell Culture Supernates, Plasma (EDTA), Serum and Urine                                                                                                                                               |
| Sample Volume           | 100 uL                                                                                                                                                                                                |
| Label                   | HRP-conjugate                                                                                                                                                                                         |
| Detection Method        | Colorimetric                                                                                                                                                                                          |
| Assay Type              | Quantitative                                                                                                                                                                                          |
| Calibration Range       | 15.6 to 1000 pg/mL                                                                                                                                                                                    |
| Reactivity              | Monkey                                                                                                                                                                                                |
| Regulatory Status       | For research use only (RUO)                                                                                                                                                                           |
| Quality Control Testing | Standard curve<br>The standard curve is for the purpose of illustration only and should not be used to calculate unknown<br>s. A standard curve should be generated each time the assay is performed. |
| Storage Instruction     | Store at 4°C for 6 months, at -20°C for 12 months. Avoid multiple freeze-thaw cycles.                                                                                                                 |
|                         |                                                                                                                                                                                                       |