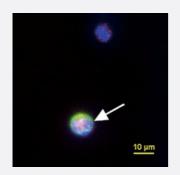

## Immunofluorescence (Circulating Tumor Cell)

Representative images of CTC (white arrow) from castration-resistent prostate cancer patient. CTC was detected by using immunofluorescence staining for PanCK (FITC, green), CD44v9 (APC, red), CD45 (PE, orange) and Nucleus (DAPI, blue).

## Applications

Immunofluorescence (Circulating Tumor Cell)

Representative images of CTC (white arrow) from castration-resistent prostate cancer patient. CTC was detected by using immunofluorescence staining for PanCK (FITC, green), CD44v9 (APC, red), CD45 (PE, orange) and Nucleus (DAPI, blue).