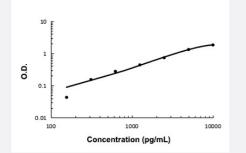

### Applications

The standard curve is for the purpose of demonstration only and should not be used to calculate unknowns. A standard curve should be generated each time the assay is performed.

#### Specification

| Product Description     | Hgf (Rat) ELISA Kit is a sandwich enzyme immunoassay for the quantitative measurement of rat Hgf.                                                                                                      |
|-------------------------|--------------------------------------------------------------------------------------------------------------------------------------------------------------------------------------------------------|
| Suitable Sample         | Cell culture supernates, Plasma (EDTA, citrate), Serum                                                                                                                                                 |
| Sample Volume           | 100 uL                                                                                                                                                                                                 |
| Label                   | HRP-conjugated                                                                                                                                                                                         |
| Detection Method        | Colorimetric                                                                                                                                                                                           |
| Assay Type              | Quantitative                                                                                                                                                                                           |
| Calibration Range       | 156 to 10000 pg/mL                                                                                                                                                                                     |
| Reactivity              | Rat                                                                                                                                                                                                    |
| Regulation Status       | For research use only (RUO)                                                                                                                                                                            |
| Quality Control Testing | Standard curve<br>The standard curve is for the purpose of demonstration only and should not be used to calculate unkn<br>owns. A standard curve should be generated each time the assay is performed. |
| Storage Instruction     | Store at 4°C for 6 months, at -20°C for 12 months. Avoid multiple freeze-thaw cycles.                                                                                                                  |
|                         |                                                                                                                                                                                                        |