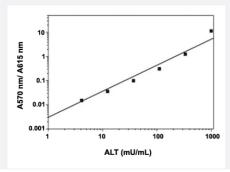

## **Applications**

The standard curve is for the purpose of demonstration only and should not be used to calculate unknowns. A standard curve should be generated each time the assay is performed.

| Specification       |                                                                                     |
|---------------------|-------------------------------------------------------------------------------------|
| Product Description | ALT Assay Kit is designed for the measurement of ALT in various biological samples. |
| Suitable Sample     | Biological samples                                                                  |
| Sample Volume       | 50 uL                                                                               |
| Calibration Range   | 15.6 to 1000 mU/mL                                                                  |
| Limit of Detection  | 10 mU/mL                                                                            |
| Regulation Status   | For research use only (RUO)                                                         |
| Storage Instruction | Store the kit at -20°C and avoid from light.                                        |