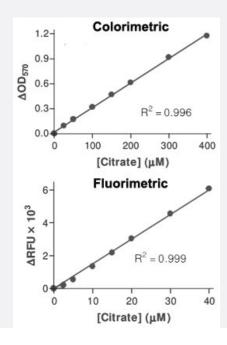

## **Applications**

The standard curve is for the purpose of demonstration only and should not be used to calculate unknowns. A standard curve should be generated each time the assay is performed.

| Specification       |                                                                                                                |
|---------------------|----------------------------------------------------------------------------------------------------------------|
| Product Description | Citrate Assay Kit is a quantitative colorimetric/fluorimetric determination of citrate at OD570, FL530/585 nm. |
| Suitable Sample     | Culture Medium, Plasma, Serum, Tissue, Urine                                                                   |
| Sample Volume       | 20 uL                                                                                                          |
| Detection Method    | Colorimetric, Fluorimetric                                                                                     |
| Assay Type          | Quantitative                                                                                                   |
| Calibration Range   | Colorimetric: 4 to 400 uM, Fluorimetric: 0.5 to 40 uM                                                          |
| Limit of Detection  | Colorimetric: 4 uM, Fluorimetric: 0.5 uM                                                                       |
| Regulation Status   | For research use only (RUO)                                                                                    |

## **Product Information**

| Quality Control Testing | Standard Curve The standard curve is for the purpose of demonstration only and should not be used to calculate unkn owns. A standard curve should be generated each time the assay is performed. |
|-------------------------|--------------------------------------------------------------------------------------------------------------------------------------------------------------------------------------------------|
| Storage Instruction     | Store the kit at -20°C.                                                                                                                                                                          |