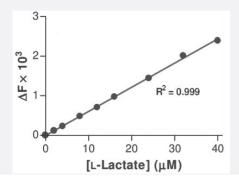

## **Applications**

The standard curve is for the purpose of demonstration only and should not be used to calculate unknowns. A standard curve should be generated each time the assay is performed.

| Specification           |                                                                                                                                                                                                  |
|-------------------------|--------------------------------------------------------------------------------------------------------------------------------------------------------------------------------------------------|
| Product Description     | L-Lactate Assay Kit is a quantitative fluorimetric determination of L-lactate at FL530/585 nm.                                                                                                   |
| Suitable Sample         | Culture Medium, Plasma, Serum, Urine                                                                                                                                                             |
| Sample Volume           | 50 uL                                                                                                                                                                                            |
| Detection Method        | Fluorimetric                                                                                                                                                                                     |
| Assay Type              | Quantitative                                                                                                                                                                                     |
| Calibration Range       | 1 to 50 uM                                                                                                                                                                                       |
| Limit of Detection      | 1 uM                                                                                                                                                                                             |
| Regulation Status       | For research use only (RUO)                                                                                                                                                                      |
| Quality Control Testing | Standard Curve The standard curve is for the purpose of demonstration only and should not be used to calculate unkn owns. A standard curve should be generated each time the assay is performed. |
| Storage Instruction     | Store the kit at -20°C.                                                                                                                                                                          |