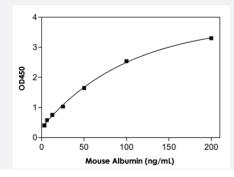

## **Applications**

The standard curve is for the purpose of illustration only and should not be used to calculate unknowns. A standard curve should be generated each time the assay is performed.

| Specification           |                                                                                                                                                                                                 |
|-------------------------|-------------------------------------------------------------------------------------------------------------------------------------------------------------------------------------------------|
| Product Description     | Albumin (Mouse) ELISA Kit is for the quantitative measurement of Albumin in plasma and serum.                                                                                                   |
| Suitable Sample         | Plasma, Serum                                                                                                                                                                                   |
| Sample Volume           | 100 uL                                                                                                                                                                                          |
| Label                   | HRP-conjugated                                                                                                                                                                                  |
| Detection Method        | Colorimetric                                                                                                                                                                                    |
| Assay Type              | Quantitative                                                                                                                                                                                    |
| Limit of Detection      | 3.13 to 200 ng/mL                                                                                                                                                                               |
| Reactivity              | Mouse                                                                                                                                                                                           |
| Regulation Status       | For research use only (RUO)                                                                                                                                                                     |
| Quality Control Testing | Standard curve The standard curve is for the purpose of illustration only and should not be used to calculate unknown s. A standard curve should be generated each time the assay is performed. |
| Storage Instruction     | Store the kit at 4°C.                                                                                                                                                                           |