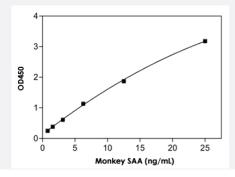

## **Applications**

The standard curve is for the purpose of illustration only and should not be used to calculate unknowns. A standard curve should be generated each time the assay is performed.

| Specification           |                                                                             |
|-------------------------|-----------------------------------------------------------------------------|
| Product Description     | SAA (Monkey) ELISA Kit is for the quantitative measurement of SAA in serum. |
| Suitable Sample         | Serum                                                                       |
| Sample Volume           | 100 uL                                                                      |
| Label                   | HRP-conjugated                                                              |
| <b>Detection Method</b> | Colorimetric                                                                |
| Assay Type              | Quantitative                                                                |
| Limit of Detection      | 0.78 to 25 ng/mL                                                            |
| Reactivity              | Monkey                                                                      |
| Regulation Status       | For research use only (RUO)                                                 |
| Storage Instruction     | Store Lyophilized Standard at -20°C. Store all other components at 4°C.     |
|                         |                                                                             |