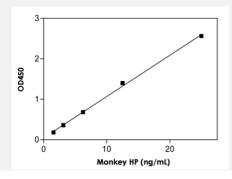

## **Applications**

The standard curve is for the purpose of illustration only and should not be used to calculate unknowns. A standard curve should be generated each time the assay is performed.

| Specification           |                                                                                                                                                                                                 |
|-------------------------|-------------------------------------------------------------------------------------------------------------------------------------------------------------------------------------------------|
| Product Description     | HP (Monkey) ELISA Kit is for the quantitative measurement of HP in plasma and serum.                                                                                                            |
| Suitable Sample         | Plasma, Serum                                                                                                                                                                                   |
| Sample Volume           | 100 uL                                                                                                                                                                                          |
| Label                   | HRP-conjugated                                                                                                                                                                                  |
| Detection Method        | Colorimetric                                                                                                                                                                                    |
| Assay Type              | Quantitative                                                                                                                                                                                    |
| Limit of Detection      | 1.56 to 25 ng/mL                                                                                                                                                                                |
| Reactivity              | Monkey                                                                                                                                                                                          |
| Regulation Status       | For research use only (RUO)                                                                                                                                                                     |
| Quality Control Testing | Standard curve The standard curve is for the purpose of illustration only and should not be used to calculate unknown s. A standard curve should be generated each time the assay is performed. |
| Storage Instruction     | Store the kit at 4°C.                                                                                                                                                                           |