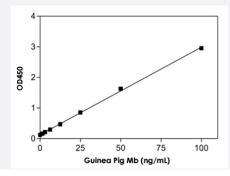

## **Applications**

The standard curve is for the purpose of illustration only and should not be used to calculate unknowns. A standard curve should be generated each time the assay is performed.

| Specification           |                                                                                                                                                                                                 |
|-------------------------|-------------------------------------------------------------------------------------------------------------------------------------------------------------------------------------------------|
| Product Description     | Mb (Guinea Pig) ELISA Kit is for the quantitative measurement of Mb in plasma, serum and urine.                                                                                                 |
| Suitable Sample         | Plasma, Serum, Urine                                                                                                                                                                            |
| Sample Volume           | 20 uL                                                                                                                                                                                           |
| Label                   | HRP-conjugated                                                                                                                                                                                  |
| <b>Detection Method</b> | Colorimetric                                                                                                                                                                                    |
| Assay Type              | Quantitative                                                                                                                                                                                    |
| Limit of Detection      | 1.56 to 100 ng/mL                                                                                                                                                                               |
| Reactivity              | Guinea pig                                                                                                                                                                                      |
| Regulation Status       | For research use only (RUO)                                                                                                                                                                     |
| Quality Control Testing | Standard curve The standard curve is for the purpose of illustration only and should not be used to calculate unknown s. A standard curve should be generated each time the assay is performed. |
| Storage Instruction     | Store Lyophilized Standard at -20°C. Store all other components at 4°C.                                                                                                                         |