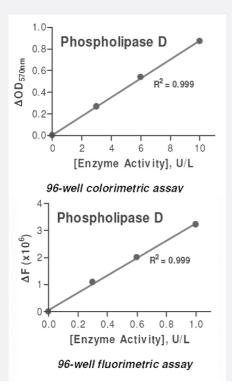

## Applications

The standard curve is for the purpose of illustration only and should not be used to calculate unknowns. A standard curve should be generated each time the assay is performed.

| Specification       |                                                                                                                |
|---------------------|----------------------------------------------------------------------------------------------------------------|
| Product Description | Phospholipase D Assay Kit is a quantitative colorimetric/fluorimetric phospholipase D activity deter mination. |
| Suitable Sample     | Biological Sample                                                                                              |
| Sample Volume       | 10 uL                                                                                                          |
| Detection Method    | Colorimetric, Fluorometric                                                                                     |
| Assay Type          | Quantitative                                                                                                   |
| Calibration Range   | Colorimetric Assay: 0.06 to 10 U/L, Fluorimetric Assay: 0.04 to 1 U/L                                          |
| Regulation Status   | For research use only (RUO)                                                                                    |

## **Product Information**

Quality Control Testing

The standard curve is for the purpose of illustration only and should not be used to calculate unknown s. A standard curve should be generated each time the assay is performed.

**Storage Instruction** 

Store the kit at -20°C.

Standard Curve