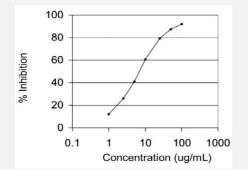

## Applications

The standard curve is for the purpose of illustration only and should not be used to calculate unknowns. A standard curve should be generated each time the assay is performed.

| Specification       |                                                                                                                         |
|---------------------|-------------------------------------------------------------------------------------------------------------------------|
| Product Description | Histamine ELISA Kit is a competitive binding enzyme immunoassay for the quantitative measuremen t of histamine in fish. |
| Sample Volume       | 50 uL                                                                                                                   |
| Label               | AP-conjugate                                                                                                            |
| Detection Method    | Colorimetric                                                                                                            |
| Assay Type          | Quantitative                                                                                                            |
| Reactivity          | Fish                                                                                                                    |
| Regulation Status   | For research use only (RUO)                                                                                             |
| Storage Instruction | Store the kit at 4°C.                                                                                                   |