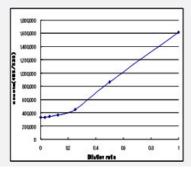

## **Applications**

Dose dependent curve of recombinant Cdc25C catalytic domain.

| Specification           |                                                                                                                                                                                      |
|-------------------------|--------------------------------------------------------------------------------------------------------------------------------------------------------------------------------------|
| Product Description     | Protein Phosphatase Cdc25 Combo Fluorometric (Human) Assay Kit is a fluorometric and non-radio active assay designed to measure the activity of Cdc25A, B and C protein phosphatase. |
| Reactivity              | Human                                                                                                                                                                                |
| Regulation Status       | For research use only (RUO)                                                                                                                                                          |
| Quality Control Testing | Dose dependent curve Dose dependent curve of recombinant Cdc25C catalytic domain.                                                                                                    |
| Storage Instruction     | Store the kit at -20°C. Recombinant protein should be stored at -80°C.                                                                                                               |