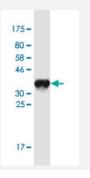

#### Sandwich ELISA (Recombinant protein)

Detection limit for recombinant GST tagged BBC3 is 0.03 ng/ml as a capture antibody.

Western Blot detection against Immunogen (33.99 KDa).

| Specification                    |                                                                                       |
|----------------------------------|---------------------------------------------------------------------------------------|
| Product Description              | Mouse monoclonal antibody raised against a partial recombinant BBC3.                  |
| lmmunogen                        | BBC3 (NP_055232.1, 98 a.a. ~ 152 a.a) partial recombinant protein with GST-pstS1 tag. |
| Sequence                         | SLAEQHLESPVPSAPGALAGGPTQAAPGVRGEEEQWAREIGAQLRRMADDLNAQY                               |
| Host                             | Mouse                                                                                 |
| Reactivity                       | Human                                                                                 |
| Interspecies Antigen<br>Sequence | Mouse (90); Rat (90)                                                                  |

### **Product Information**

| Isotype                 | lgG2a Kappa                                                                                          |
|-------------------------|------------------------------------------------------------------------------------------------------|
| Quality Control Testing | Antibody Reactive Against Recombinant Protein. Western Blot detection against Immunogen (33.99 KDa). |
| Storage Buffer          | In 1x PBS, pH 7.4                                                                                    |
| Storage Instruction     | Store at -20°C or lower. Aliquot to avoid repeated freezing and thawing.                             |

# **Applications**

Western Blot (Recombinant protein)

Protocol Download

Sandwich ELISA (Recombinant protein)

Detection limit for recombinant GST tagged BBC3 is 0.03 ng/ml as a capture antibody.

Protocol Download