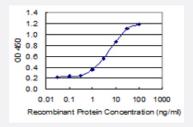

#### Sandwich ELISA (Recombinant protein)

Detection limit for recombinant GST tagged BBC3 is 0.03 ng/ml as a capture antibody.

Western Blot detection against Immunogen (33.99 KDa).

| Specification                    |                                                                                       |
|----------------------------------|---------------------------------------------------------------------------------------|
| Product Description              | Mouse monoclonal antibody raised against a partial recombinant BBC3.                  |
| lmmunogen                        | BBC3 (NP_055232.1, 98 a.a. ~ 152 a.a) partial recombinant protein with GST-pstS1 tag. |
| Sequence                         | SLAEQHLESPVPSAPGALAGGPTQAAPGVRGEEEQWAREIGAQLRRMADDLNAQY                               |
| Host                             | Mouse                                                                                 |
| Reactivity                       | Human                                                                                 |
| Interspecies Antigen<br>Sequence | Mouse (90); Rat (90)                                                                  |

# **Applications**

Western Blot (Recombinant protein)

Protocol Download

Sandwich ELISA (Recombinant protein)

Detection limit for recombinant GST tagged BBC3 is 0.03 ng/ml as a capture antibody.

Protocol Download