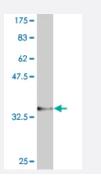

#### Sandwich ELISA (Recombinant protein)

Detection limit for recombinant GST tagged KHSRP is approximately 1ng/ml as a capture antibody.

Western Blot detection against Immunogen (35.53 KDa).

| Specification       |                                                                                                                    |
|---------------------|--------------------------------------------------------------------------------------------------------------------|
| Product Description | Mouse monoclonal antibody raised against a partial recombinant KHSRP.                                              |
| Immunogen           | KHSRP (NP_003676, 151 a.a. ~ 239 a.a) partial recombinant protein with GST tag. MW of the GST tag alone is 26 KDa. |
| Sequence            | VPDGMVGLIIGRGGEQINKIQQDSGCKVQISPDSGGLPERSVSLTGAPESVQKAKMMLDDIVSRG<br>RGGPPGQFHDNANGGQNGTVQEIM                      |
| Host                | Mouse                                                                                                              |
| Reactivity          | Human                                                                                                              |
| lsotype             | lgG2a Kappa                                                                                                        |

### **Product Information**

| Quality Control Testing | Antibody Reactive Against Recombinant Protein.<br>Western Blot detection against Immunogen (35.53 KDa) . |
|-------------------------|----------------------------------------------------------------------------------------------------------|
| Storage Buffer          | In 1x PBS, pH 7.4                                                                                        |
| Storage Instruction     | Store at -20°C or lower. Aliquot to avoid repeated freezing and thawing.                                 |