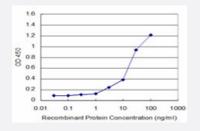

#### Sandwich ELISA (Recombinant protein)

Detection limit for recombinant GST tagged KHSRP is approximately 1ng/ml as a capture antibody.

Western Blot detection against Immunogen (35.53 KDa).

| Specification       |                                                                                                                    |
|---------------------|--------------------------------------------------------------------------------------------------------------------|
| Product Description | Mouse monoclonal antibody raised against a partial recombinant KHSRP.                                              |
| Immunogen           | KHSRP (NP_003676, 151 a.a. ~ 239 a.a) partial recombinant protein with GST tag. MW of the GST tag alone is 26 KDa. |
| Sequence            | VPDGMVGLIIGRGGEQINKIQQDSGCKVQISPDSGGLPERSVSLTGAPESVQKAKMMLDDIVSRG<br>RGGPPGQFHDNANGGQNGTVQEIM                      |
| Host                | Mouse                                                                                                              |
| Reactivity          | Human                                                                                                              |
| lsotype             | lgG2a Kappa                                                                                                        |

### Applications

• Western Blot (Recombinant protein)

Protocol Download

- Sandwich ELISA (Recombinant protein)
  Detection limit for recombinant GST tagged KHSRP is approximately 1ng/ml as a capture antibody.
  <u>Protocol Download</u>
- ELISA