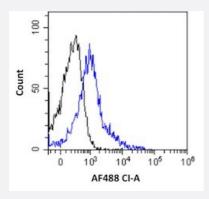

#### Flow Cytometry

Flow cytometric analysis of mouse splenocytes with Sell recombinant monoclonal antibody, clone MEL-14 (Cat # RAB03316).

Mouse splenocytes were stained with unimmunized r antibody (black line) or the rmeric version of RAB03316 (blue line) at a concentration of 10 ug/ml for 30 mins at RT. After washing- bound antibody was detected using an anti-r JK (FITC-conjugate) antibody (129936) at 2 ug/ml and cells analyzed on a FACSCanto flow-cytometer.

### **Applications**

- Immunohistochemistry
- Immunoprecipitation
- Blocking
- Flow Cytometry

Flow cytometric analysis of mouse splenocytes with Sell recombinant monoclonal antibody, clone MEL-14 (Cat # RAB03316). Mouse splenocytes were stained with unimmunized r antibody (black line) or the rmeric version of RAB03316 (blue line) at a concentration of 10 ug/ml for 30 mins at RT. After washing- bound antibody was detected using an anti-r JK (FITC-conjugate) antibody (129936) at 2 ug/ml and cells analyzed on a FACSCanto flow-cytometer.