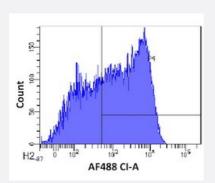

### Flow Cytometry

Flow cytometric analysis of mouse lymphocytes with Sell recombinant monoclonal antibody, clone MEL-14 (Cat # RAB03316).

Mouse lymphocytes were stained with an anti-CD44 control (3.0- panel A) or the rmeric version of RAB03316 (panel B) at a concentration of 1 ug/ml for 30 mins at RT. After washing- bound antibody was detected using a AF488 conjugated donkey anti-ribody ( and cells analysed on a FACSCanto flow-cytometer.

Flow Cytometry

Flow cytometric analysis of mouse lymphocytes with Sell recombinant monoclonal antibody, clone MEL-14 (Cat # RAB03316). Mouse lymphocytes were stained with an anti-CD44 control (3.0- panel A) or the rmeric version of RAB03316 (panel B) at a concentration of 1 ug/ml for 30 mins at RT. After washing- bound antibody was detected using a AF488 conjugated donkey antiribody (and cells analysed on a FACSCanto flow-cytometer.