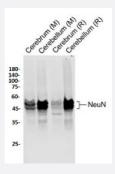

### Western Blot (Tissue lysate)

Western blot analysis with RBFOX3 recombinant monoclonal antibody (Cat # RAB02639) at 1:1000 dilution.

| Specification        |                                                                                                 |
|----------------------|-------------------------------------------------------------------------------------------------|
| Product Description  | Rabbit recombinant monoclonal antibody raised against human RBFOX3.                             |
| Antibody Species     | Rabbit                                                                                          |
| Immunogen            | Original antibody is raised against KLH conjugated synthetic peptide derived from human RBFOX3. |
| Theoretical MW (kDa) | 46, 50                                                                                          |
| Reactivity           | Mouse, Rat                                                                                      |
| Specificity          | This antibody detects endogenous levels of NeuN protein.                                        |
| Form                 | Liquid                                                                                          |
| Purification         | Protein A purification                                                                          |
| Isotype              | lgG                                                                                             |
| Recommend Usage      | Western Blot (1:500-1:2000)  The optimal working dilution should be determined by the end user. |
| Storage Buffer       | In 0.01M TBS, pH7.4 (1% BSA, 0.03% Proclin300 and 50% Glycerol)                                 |

### **Applications**

Western Blot (Tissue lysate)

Western blot analysis with RBFOX3 recombinant monoclonal antibody (Cat # RAB02639) at 1:1000 dilution.

| Gene Info — hCG_1776007 |                                      |
|-------------------------|--------------------------------------|
| Entrez GenelD           | <u>146713</u>                        |
| Protein Accession#      | A6NFN3                               |
| Gene Name               | hCG_1776007                          |
| Gene Alias              | FLJ56884, FLJ58356, FOX3, HRNBP3     |
| Gene Description        | hexaribonucleotide binding protein 3 |
| Gene Ontology           | <u>Hyperlink</u>                     |
| Other Designations      | -                                    |