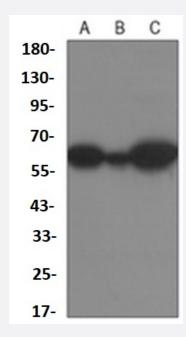

### Western Blot (Cell lysate)

Western blot analysis of Hela (A), CHOK1 (B), Ramos (C) whole cell lysates with YTHDF1 recombinant monoclonal antibody (Cat # RAB02621).

| Specification        |                                                                          |
|----------------------|--------------------------------------------------------------------------|
| Product Description  | Rabbit recombinant monoclonal antibody raised against human YTHDF1.      |
| Antibody Species     | Rabbit                                                                   |
| Immunogen            | Original antibody is raised against recombinant protein of human YTHDF1. |
| Theoretical MW (kDa) | 60                                                                       |
| Reactivity           | Hamster, Human                                                           |
| Specificity          | Recognizes endogenous levels of YTHDF1 protein.                          |
| Form                 | Liquid                                                                   |

## **Applications**

Western Blot (Cell lysate)

Western blot analysis of Hela (A), CHOK1 (B), Ramos (C) whole cell lysates with YTHDF1 recombinant monoclonal antibody (Cat # RAB02621).

Immunoprecipitation