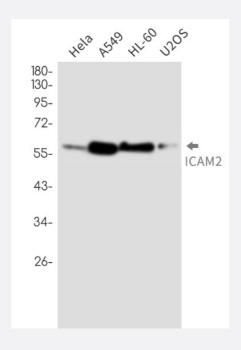

#### Western Blot

Western Blot analysis of Hela, A549, HL-60, U2OS lysates with Icam2 recombinant monoclonal antibody, clone R06-7A3 (Cat # RAB01429).

## **Applications**

Western Blot

Western Blot analysis of Hela, A549, HL-60, U2OS lysates with lcam2 recombinant monoclonal antibody, clone R06-7A3 (Cat # RAB01429).

Immunohistochemistry (Formalin/PFA-fixed paraffin-embedded sections)