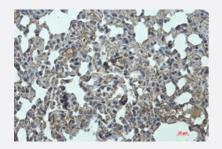

# Immunohistochemistry (Formalin/PFA-fixed paraffinembedded sections)

Immunohistochemistry analysis of paraffin-embedded mouse lung using ICAM2 antibody. High-pressure and temperature Sodium Citrate pH 6.0 was used for antigen retrieval.

Immunohistochemistry analysis of paraffin-embedded mouse lung using ICAM2 antibody. High-pressure and temperature Sodium Citrate pH 6.0 was used for antigen retrieval.

Immunoprecipitation

| Gene Info — Icam2  |               |  |
|--------------------|---------------|--|
| Entrez GeneID      | <u>15896</u>  |  |
| Protein Accession# | <u>P35330</u> |  |
| Gene Name          | lcam2         |  |