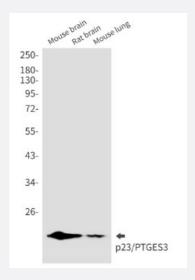

#### Western Blot

Western Blot analysis of mouse brain, rat brain, mouse lung lysates with PTGES3 recombinant monoclonal antibody, clone R03-2A6 (Cat # RAB01393).

# Applications

Western Blot

Western Blot analysis of mouse brain, rat brain, mouse lung lysates with PTGES3 recombinant monoclonal antibody, clone R03-2A6 (Cat # RAB01393).

Immunocytochemistry

Immunocytochemistry staining of HeLa cells with PTGES3 recombinant monoclonal antibody, clone R03-2A6 (Cat # RAB01393).