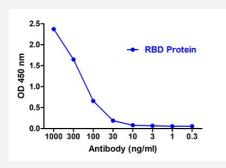

#### Enzyme-linked Immunoabsorbent Assay

| Specification       |                                                                                                       |
|---------------------|-------------------------------------------------------------------------------------------------------|
| Product Description | Llama recombinant monoclonal antibody raised against a partial recombinant SARS-CoV-2 S protei n RBD. |
| Antibody Species    | Camelid                                                                                               |
| Immunogen           | The protein corresponds to amino acids 319 - 537 at C-terminus in HEK293 cells.                       |
| Reactivity          | SARS-CoV-2                                                                                            |
| Form                | Liquid                                                                                                |
| Purification        | Affinity chromatography                                                                               |
| Recommend Usage     | ELISA<br>The optimal working dilution should be determined by the end user.                           |
| Storage Instruction | Store at -20°C.<br>Aliquot to avoid repeated freezing and thawing.                                    |