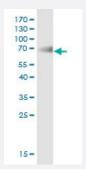

## Applications

| Specification           |                                                                     |
|-------------------------|---------------------------------------------------------------------|
| Product Description     | Rabbit recombinant monoclonal antibody raised against SARS-CoV-2 N. |
| Immunogen               | SARS-CoV-2 N recombinant protein                                    |
| Reactivity              | SARS-CoV-2                                                          |
| Specificity             | This antibody reacts with SARS-CoV-2 N Protein.                     |
| Form                    | Liquid                                                              |
| Purification            | Protein A sepharose                                                 |
| Isotype                 | Rabbit lgG                                                          |
| Quality Control Testing | Antibody Reactive Against Recombinant Protein.                      |
| Storage Buffer          | In PBS, pH 7.4                                                      |
| Storage Instruction     | Store at -80°C.<br>Aliquot to avoid repeated freezing and thawing.  |

## Applications

- Western Blot (Recombinant protein)
  <u>Protocol Download</u>
- ELISA