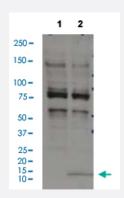

#### Western Blot (Transfected lysate)

Western Blot analysis of Lane 1: 293 cell extract control and Lane 2: 293 cell expressing E (SARS-CoV).

| Specification       |                                                                                                                          |
|---------------------|--------------------------------------------------------------------------------------------------------------------------|
| Product Description | Rabbit polyclonal antibody raised against SARS-CoV E.                                                                    |
| Immunogen           | In vivo expressed glycosylated full-length envelope protein (E) of SARS-CoV (Beijing02) (GenBank a ccession # AY278487). |
| Host                | Rabbit                                                                                                                   |
| Reactivity          | SARS-CoV                                                                                                                 |
| Specificity         | Reacts with E (SARS-CoV).                                                                                                |
| Form                | Liquid                                                                                                                   |
| Purification        | Immunoaffinity chromatography                                                                                            |
| lsotype             | lgG                                                                                                                      |
| Recommend Usage     | ELISA<br>Western Blot (1:200-1:1000)<br>The optimal working dilution should be determined by the end user.               |
| Storage Buffer      | In PBS (0.1% gelatin, 0.09% sodium azide).                                                                               |

## Applications

• Western Blot (Transfected lysate)

Western Blot analysis of Lane 1: 293 cell extract control and Lane 2: 293 cell expressing E (SARS-CoV).

• Enzyme-linked Immunoabsorbent Assay