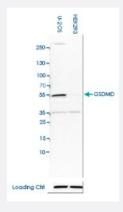

### Western Blot (Cell lysate)

Western blot analysis of human cell lines U2OS and HEK293 using GSDMD polyclonal antibody. Loading control: Anti-HSP90B1.

| Specification       |                                                                                                         |
|---------------------|---------------------------------------------------------------------------------------------------------|
| Product Description | Rabbit polyclonal antibody raised against recombinant human GSDMD.                                      |
| Sequence            | GDNVYVVTEVLQTQKEVEVTRTHKREGSGRFSLPGATCLQGEGQGHLSQKKTVTIPSGSTLAFRV<br>AQLVIDSDLDVLLFPDKKQRTFQPPATGHKRSTS |
| Host                | Rabbit                                                                                                  |
| Reactivity          | Human                                                                                                   |
| Specificity         | This antibody reacts to GSDMD.                                                                          |
| Form                | Liquid                                                                                                  |
| Purification        | Affinity purification                                                                                   |
| Isotype             | lgG                                                                                                     |
| Recommend Usage     | Western Blot (0.04 - 0.4 ug/mL) The optimal working dilution should be determined by the end user.      |
| Storage Buffer      | In PBS, pH7.2 (40% glycerol, 0.02% sodium azide).                                                       |

# Applications

Western Blot (Cell lysate)

Western blot analysis of human cell lines U2OS and HEK293 using GSDMD polyclonal antibody. Loading control: Anti-HSP90B1.

| Gene Info — GSDMD  |                                             |
|--------------------|---------------------------------------------|
| Entrez GeneID      | <u>79792</u>                                |
| Gene Name          | GSDMD                                       |
| Gene Alias         | DF5L, FKSG10, FLJ12150, GSDMDC1             |
| Gene Description   | gasdermin D                                 |
| Gene Ontology      | <u>Hyperlink</u>                            |
| Other Designations | 1810036L03Rik gasdermin domain containing 1 |