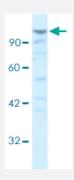

### Western Blot (Cell lysate)

Western blot analysis of HepG2 cell lysate with LARP1 polyclonal antibody (Cat # PAB29903).

## **Applications**

Western Blot (Cell lysate)

Western blot analysis of HepG2 cell lysate with LARP1 polyclonal antibody (Cat # PAB29903).

Immunohistochemistry (Formalin/PFA-fixed paraffin-embedded sections)