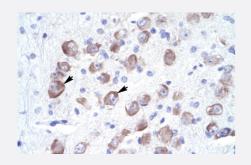

# Immunohistochemistry (Formalin/PFA-fixed paraffinembedded sections)

Immunohistochemical staining (Formalin-fixed paraffin-embedded sections) of human brain with LARP1 polyclonal antibody (Cat # PAB29903).

Immunohistochemical staining (Formalin-fixed paraffin-embedded sections) of human brain with LARP1 polyclonal antibody (Cat # PAB29903).

| Gene Info — LARP1  |                                              |
|--------------------|----------------------------------------------|
| Entrez GeneID      | 23367                                        |
| Protein Accession# | Q6PKG0                                       |
| Gene Name          | LARP1                                        |
| Gene Alias         | KIAA0731, LARP, MGC19556                     |
| Gene Description   | La ribonucleoprotein domain family, member 1 |
| Gene Ontology      | <u>Hyperlink</u>                             |
| Gene Summary       | 0                                            |
| Other Designations | la related protein                           |