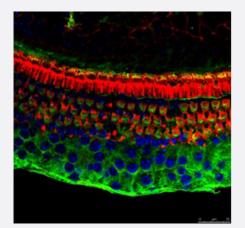

#### Immunofluorescence

Immunofluorescent staining of mouse spiral organ with Atf4 polyclonal antibody (Cat # PAB29873).

| Specification        |                                                                                    |
|----------------------|------------------------------------------------------------------------------------|
| Product Description  | Rabbit polyclonal antibody raised against partial synthetic protein of mouse Atf4. |
| Immunogen            | A synthetic peptide corresponding to amino acids 291-340 of mouse Atf4.            |
| Sequence             | TRYRQKKRAEQEALTGECKELEKKNEALKEKADSLAKEIQYLKDLIEEVR                                 |
| Host                 | Rabbit                                                                             |
| Theoretical MW (kDa) | 38                                                                                 |

## Applications

• Western Blot (Tissue lysate)

Western blot analysis of mouse brain tissue lysate with Atf4 polyclonal antibody (Cat # PAB29873).

• Immunofluorescence

Immunofluorescent staining of mouse spiral organ with Atf4 polyclonal antibody (Cat # PAB29873).