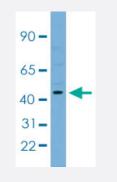

#### Western Blot (Tissue lysate)

Western blot analysis of mouse brain tissue lysate with Atf4 polyclonal antibody (Cat # PAB29873).

## Applications

• Western Blot (Tissue lysate)

Western blot analysis of mouse brain tissue lysate with Atf4 polyclonal antibody (Cat # PAB29873).

• Immunofluorescence

Immunofluorescent staining of mouse spiral organ with Atf4 polyclonal antibody (Cat # PAB29873).