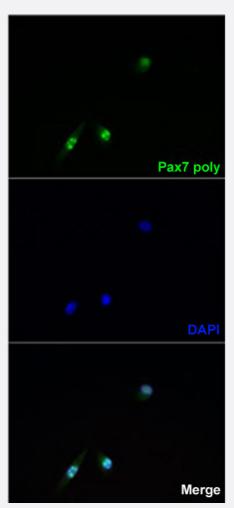

#### Immunofluorescence

Immunofluorescent staining of mouse C2C12 cells overexpressing Pax7 with Pax7 polyclonal antibody (Cat # PAB29864).

### **Applications**

Western Blot (Tissue lysate)

Western blot analysis of rat muscle tissue lysate with Pax7 polyclonal antibody (Cat # PAB29864).

Immunofluorescence

Immunofluorescent staining of mouse C2C12 cells overexpressing Pax7 with Pax7 polyclonal antibody (Cat # PAB29864).