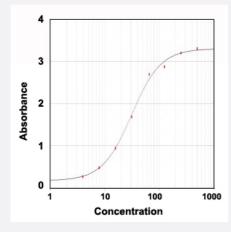

#### Enzyme-linked Immunoabsorbent Assay

ELISA analysis of Heartworm polyclonal antibody (HRP) (Cat# PAB29674) at 0.01-0.1 ug/mL working concentration.

| Specification       |                                                                                                                                                              |
|---------------------|--------------------------------------------------------------------------------------------------------------------------------------------------------------|
| Product Description | Chicken polyclonal antibody raised against dog Dirofilaria immitis.                                                                                          |
| Immunogen           | Dirofilaria immitis                                                                                                                                          |
| Host                | Chicken                                                                                                                                                      |
| Reactivity          | Dog                                                                                                                                                          |
| Form                | Liquid                                                                                                                                                       |
| Conjugation         | HRP                                                                                                                                                          |
| Purification        | Antigen Affinity Purification                                                                                                                                |
| Isotype             | lgY                                                                                                                                                          |
| Recommend Usage     | ELISA (0.01-0.1 ug/mL) Immunohistochemistry (0.5-5.0 ug/mL) Western Blot (0.05-0.5 ug/mL) The optimal working dilution should be determined by the end user. |

### **Applications**

- Western Blot
- Immunohistochemistry
- Enzyme-linked Immunoabsorbent Assay

ELISA analysis of Heartworm polyclonal antibody (HRP) (Cat# PAB29674) at 0.01-0.1 ug/mL working concentration.