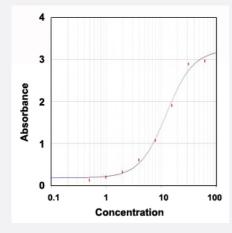

#### Enzyme-linked Immunoabsorbent Assay

ELISA analysis of Hemoglobin polyclonal antibody (HRP) (Cat# PAB29658) at 0.01-0.1 ug/mL working concentration.

| Specification       |                                                                                                                                                              |
|---------------------|--------------------------------------------------------------------------------------------------------------------------------------------------------------|
| Product Description | Goat polyclonal antibody raised against human Hemoglobin.                                                                                                    |
| lmmunogen           | Native purified human Hemoglobin.                                                                                                                            |
| Host                | Goat                                                                                                                                                         |
| Reactivity          | Human                                                                                                                                                        |
| Form                | Liquid                                                                                                                                                       |
| Conjugation         | HRP                                                                                                                                                          |
| Purification        | Antigen Affinity Purification                                                                                                                                |
| Isotype             | lgG                                                                                                                                                          |
| Recommend Usage     | ELISA (0.01-0.1 ug/mL) Immunohistochemistry (0.5-5.0 ug/mL) Western Blot (0.05-0.5 ug/mL) The optimal working dilution should be determined by the end user. |

### **Applications**

- Western Blot
- Immunohistochemistry
- Enzyme-linked Immunoabsorbent Assay

ELISA analysis of Hemoglobin polyclonal antibody (HRP) (Cat# PAB29658) at 0.01-0.1 ug/mL working concentration.